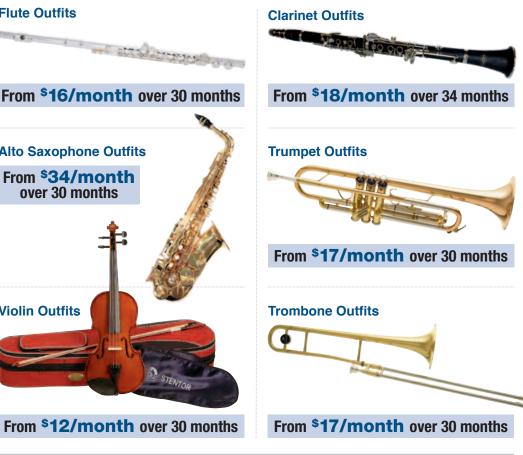

## **SCHOOL BAND RENTALS**

| Instrument       | Monthly New<br>rent-to-own | Monthly Used<br>rent-to-own | School Year<br>Rental |
|------------------|----------------------------|-----------------------------|-----------------------|
| FLUTE            | 16 - 22                    | 13 - 17                     | 129                   |
| CLARINET         | 17- 22                     | 14 - 17                     | 129                   |
| ALTO SAX         | 34 - 52                    | 27 - 39                     | 269                   |
| <b>TENOR SAX</b> | 43 - 63                    | 34 - 47                     | 295                   |
| TRUMPET          | 17 - 26                    | 14 - 20                     | 139                   |
| TROMBONE         | 17 - 25                    | 14 - 20                     | 139                   |