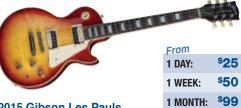

2015 Gibson Les Pauls

\$9

\$18

1 DAY:

1 WEEK:

1 MONTH: \$35

1 WEEK: 1 MONTH: \$70

Line 6 JTV59-CS Variax Guitar (328704)