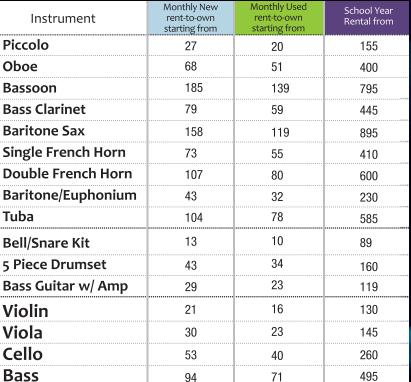

## **SCHOOL BAND RENTALS**

| Instrument       | Monthly New<br>rent-to-own | Monthly Used<br>rent-to-own | School Year<br>Rental |
|------------------|----------------------------|-----------------------------|-----------------------|
| FLUTE            | 16 - 22                    | 13 - 17                     | 129                   |
| CLARINET         | 17- 22                     | 14 - 17                     | 129                   |
| ALTO SAX         | 34 - 52                    | 27 - 39                     | 269                   |
| <b>TENOR SAX</b> | 43 - 63                    | 34 - 47                     | 295                   |
| TRUMPET          | 17 - 26                    | 14 - 20                     | 139                   |
| TROMBONE         | 17 - 25                    | 14 - 20                     | 139                   |