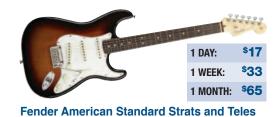

**Squier Electric Guitars** 

**Fender Standard Strats and Teles** 

| 1 DAY:       | \$4              |
|--------------|------------------|
| <br>1 WEEK:  | \$7              |
| <br>1 MONTH: | <sup>\$</sup> 13 |