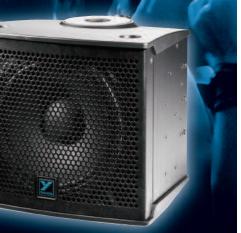

### NX10C 10"/1" 300w **Powered Loudspeaker**

Can be easily mounted under light bars, saving valuable stage space. (420351)

Multi-purpose full range and wedge monitor format enclosure

Ultra-clear reproduction throughout bandwidth

Balanced Combi-jack (XLR/1/4" TRS) input XLR output for easy connection for linking

HERO4

With stunning image quality and powerful new features,

Built-in WiFi and Bluetooth for enhanced connectivity High performance audio, improved camera control and ultra