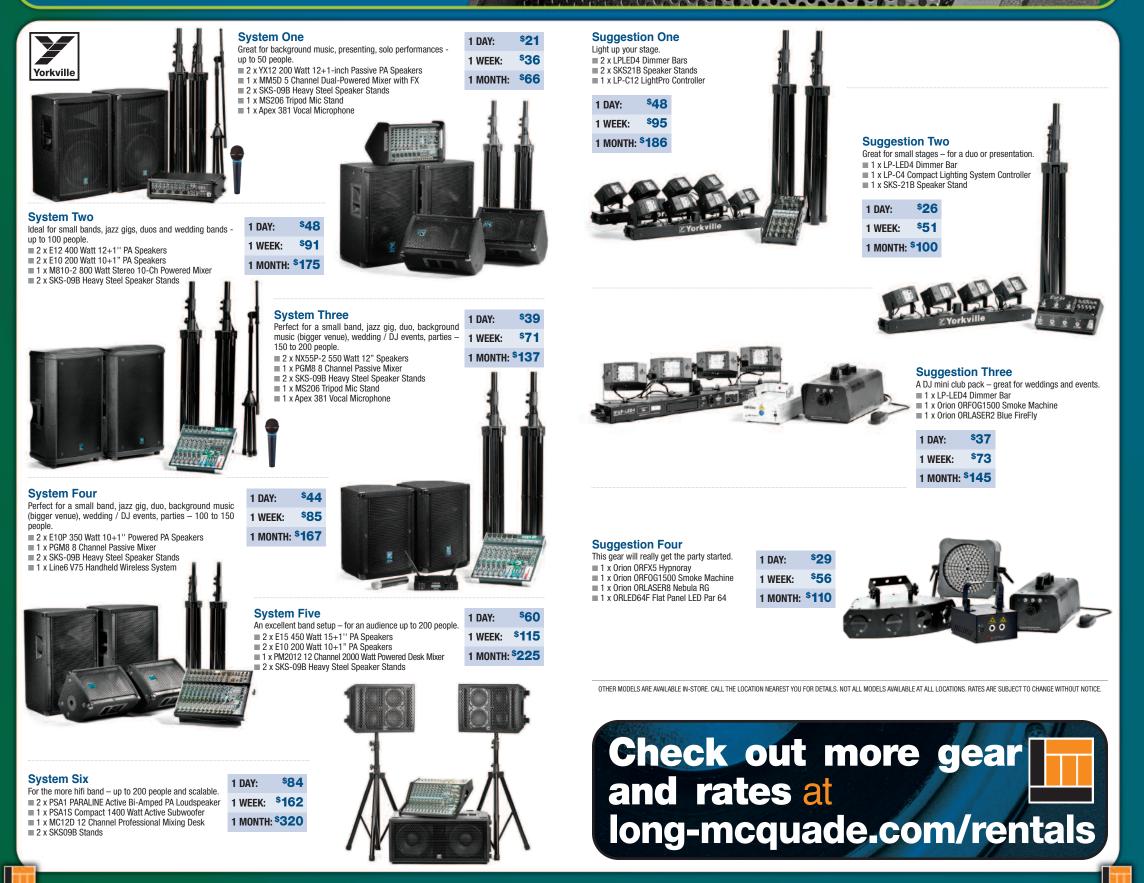

### Introducing ParaSource Series Active Loudspeakers

The all new ParaSource Active Loudspeaker Series is the culmination of Yorkville Sound's fifty years of innovation and manufacturing experience brought together in one cabinet line.

- Delivers superior performance in point source configurations
- Manufactured in Canada and designed to deliver maximum performance and unmatched reliability

Innovative cast aluminum chassis with integrated angled heat sinking ensure that the cabinets will operate on any angle, in virtually any environment without the need for fan cooling

Improved handle design and standmount adaptors make this series the ideal lightweight solution for mobile PA and DJ applications

Improved cabinet geometry ensures ParaSource cabinets will operate ideally as front of house or monitor applications

PS10P 800w Program (1600w Peak) 10" Cabinet (385147)

<sup>\$</sup>13/Day <sup>\$</sup>25/Week <sup>\$</sup>50/Month

PS12P 1400w Program (4400w Peak) 12" Cabinet

<sup>\$</sup>14/Day <sup>\$</sup>28/Week <sup>\$</sup>55/Month

PS15P 1400w Program (4400w Peak) 15" Cabinet (385149)

<sup>\$</sup>17/Day <sup>\$</sup>33/Week <sup>\$</sup>65/Month