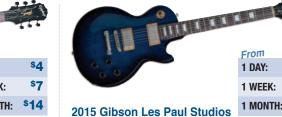

### \$8/Day | \$15/Week | \$30/Month

\$19/Day | \$38/Week | \$75/Month

From 1 DAY: 1 WEEK: 1 MONTH: \$14 **Epiphone Electric Guitars** 

From 1 DAY: \$16 \$32 1 WEEK:

1 MONTH: \$63 2015 Gibson Les Paul Studios